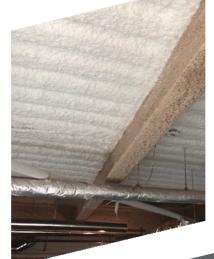

Increase building efficiency with **its cellulose and urethane insulation systems**. Once insulated UBM buildings can be air-conditioned and heated by conventional heating systems, with superior acoustic control and stunning finish.

### Polyurethane Foam Spray

This coating produces a weather resistant surface that can be walked upon for normal maintenance. It could be applied in different densities and thicknesses depending on the project requirements

Polyurethane foam is produced by a chemical reaction of a polyol and an isocyanate, in the presence of catalysts and other additives.