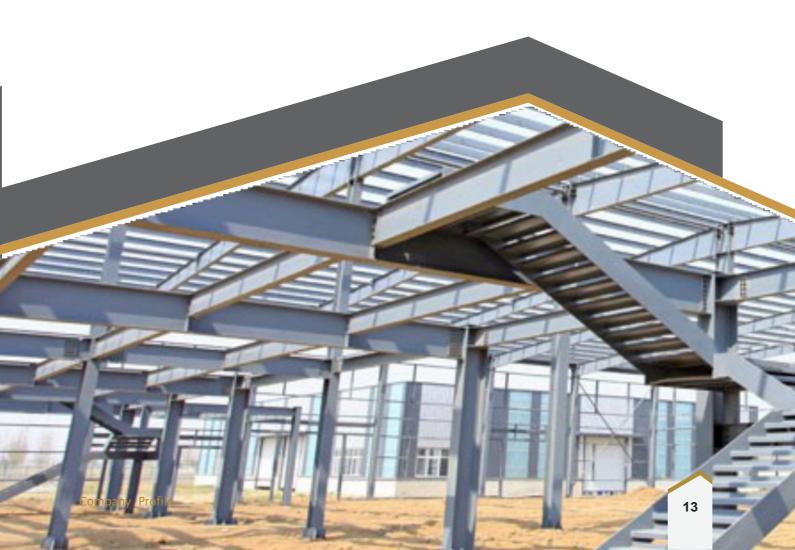

## ERECTION OF STEEL STRUCTURE

We specialize in the erection and design of steel structures that surpass our clients' expectations.

AL HADAF offers high-quality, efficient and cost-effective erection and design service for all projects with guaranteed safety.

The erection of structural steelwork consists of the assembly of steel components into a frame on site. The processes involve lifting and placing components into position, then connecting them together. The assembled frame needs to be aligned before bolting up is completed, and the structure is handed over to the client.

Often the ability to complete these processes safely, quickly and economically is influenced significantly by early decisions made during the design process, long before erection commences. It is important that designers clearly understand the impact that their decisions can have. With this, our expert CAD design and analyst give their expert opinion on the design for construction. Good site coordination facilitates a smooth-running project. Adequate access is required by the steelwork contractor for steel transportation, unloading and erection - both on the site as well as on surrounding or adjacent access roads. The provision of well-prepared level ground that is able to take the requisite wheel loads is essential. Use of the best security policy standards will assist in meeting these requirements, thus reducing the risk of accidents and delays due to poor and unsafe site conditions.