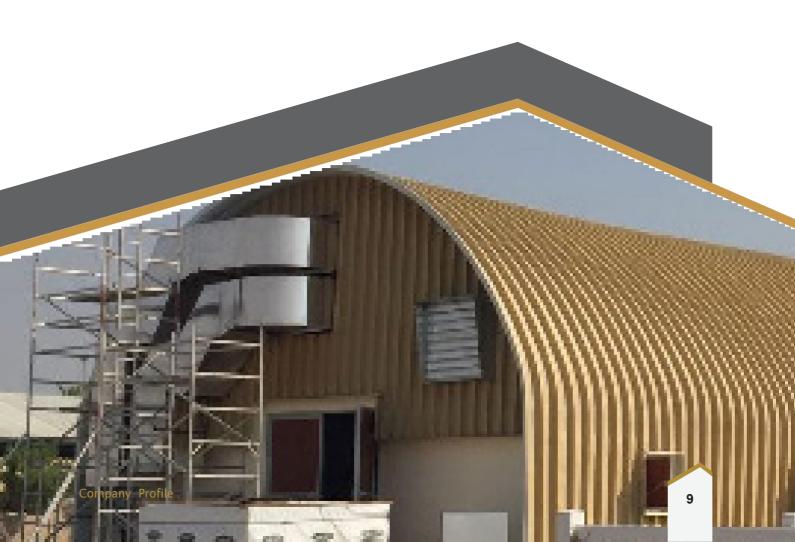

## K-SPAN BUILDING SYSTEM

The **Ultimate Building Machine** is an all-terrain locomotive factory that manufacture heavy-duty steel buildings in days rather than weeks or months.

This **ultra-modern technology** uses an integrated microprocessor to create structures unlike anything else from varied designs with self- supporting panels.

Increase building efficiency with **its cellulose and urethane insulation systems**. Once insulated UBM buildings can be air-conditioned and heated by conventional heating systems, with superior acoustic control and stunning finish.

The UBM meets the highest safety standards including European CE compliance.