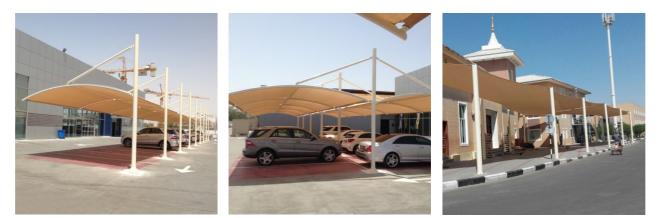

oduct is applied just like paint, with every layer adding to the overall thickness of the product. This fireproofing material can be applied to structural wood as well.

Using **CEMENTITIOUS PAINT** for fire protection is normally applied using specialist equipment to protect structural steel or concrete from the effects of fire for nominal fire resistance period. Gypsum based sprays are sometimes considered as Cementitious and may be used internally. The gypsum-based fireproofing cementitious paint has excellent physical properties for interior/architectural uses and cementitious paint can give up to 3 hours fire protection.

Intumescent Paint is used in:

- 1. High rise construction
- 2. Manufacturing facilities
- 3. School
- 4. Hospital
- 5. Sport facilities



## **KIND OF SHADES**





## CERTIFICATIONS

### **Commercial License**

| أبـوظـبي للأعــهـــال<br>Abu Dhabi Business<br>Economi<br>Commercial License |                            | الدِمـــارات<br>THE EMIRATES | نیفیة الاقتصادیة<br>DEPARTMENT OF ECONOMIC DI<br>معا <b>دیة</b> |                                                    |
|------------------------------------------------------------------------------|----------------------------|------------------------------|-----------------------------------------------------------------|----------------------------------------------------|
|                                                                              |                            |                              |                                                                 |