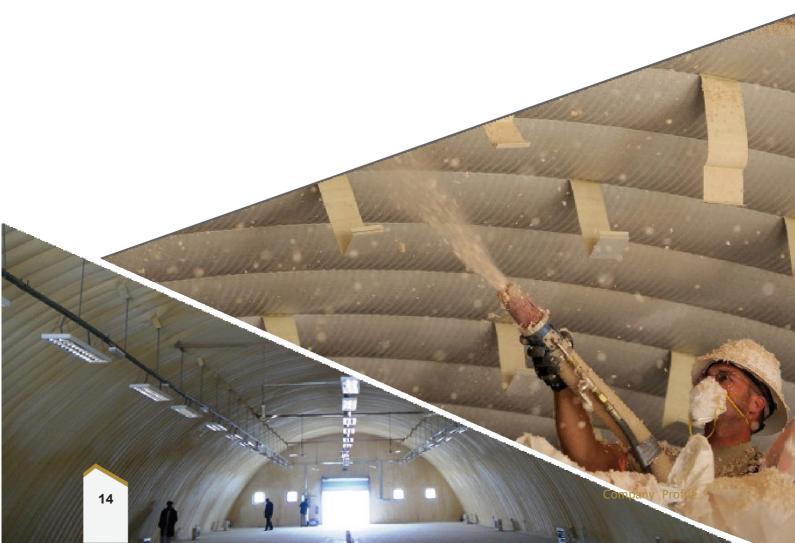

## K-SPAN BUILDING SYSTEM

The **Ultimate Building Machine** is an all-terrain locomotive factory that manufacture heavy-duty steel buildings in days rather than weeks or months.

This **ultra-modern technology** uses an integrated microprocessor to create structures unlike anything else from varied designs with self- supporting panels.

Increase building efficiency with **its cellulose and urethane insulation systems**. Once insulated UBM buildings can be air-conditioned and heated by conventional heating systems, with superior acoustic control and stunning finish.

### Polyurethane Foam Spray

This coating produces a weather resistant surface that can be walked upon for normal maintenance. It could be applied in different densities and thicknesses depending on the project requirements

Polyurethane foam is produced by a chemical reaction of a polyol and an isocyanate, in the presence of catalysts and other additives.