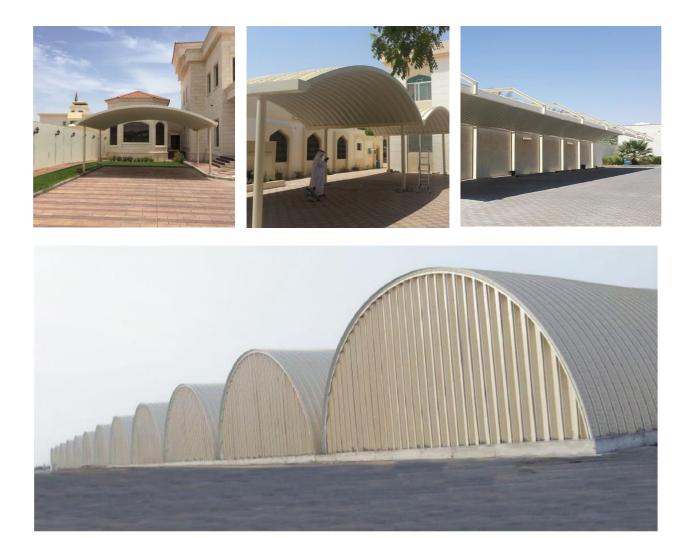

## K-SPAN BUILDING SYSTEM

The **Ultimate Building Machine** is an all-terrain locomotive factory that manufacture heavy-duty steel buildings in days rather than weeks or months.

This **ultra-modern technology** uses an integrated microprocessor to create structures unlike anything else from varied designs with self- supporting panels.

### Flexible Designs

The UBM allows us to build structures according to your individual requirements. It starts with the choice of building design, shape and size. Building dimensions and the capacity to later expand are limitless. Different steel colors can be used in UBM to enhance the appearance of your buildings.

#### Durable and Low Maintenance

The UBM buildings are long-lasting, practically maintenance-free because they are water-resistant, rust-free, and fireproof and have been proven to withstand severe weather conditions such as typhoons, strong winds and earthquakes.