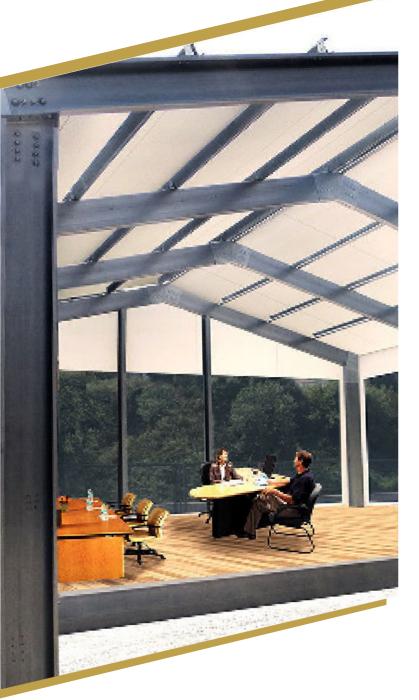

## ERECTION OF STEEL STRUCTURE

We specialize in the erection and design of steel structures that surpass our clients' expectations.

AL HADAF offers high-quality, efficient and cost-effective erection and design service for all projects with guaranteed safety.

The erection of structural steelwork consists of the assembly of steel components into a frame on site. The processes involve lifting and placing components into position, then connecting them together. The assembled frame needs to be aligned before bolting up is completed, and the structure is handed over to the client.

Often the ability to complete these processes safely, quickly and economically is influenced significantly by early decisions made during the design process, long before erection commences. It is important that designers clearly understand the impact that their decisions can have. With this, our expert CAD design and analyst give their expert opinion on the design for construction. Good site coordination facilitates a smooth-running project. Adequate access is required by the steelwork contractor for steel transportation, unloading and erection - both on the site as well as on surrounding or adjacent access roads. The provision of well-prepared level ground that is able to take the requisite wheel loads is essential. Use of the best security policy standards will assist in meeting these requirements, thus reducing the risk of accidents and delays due to poor and unsafe site conditions.